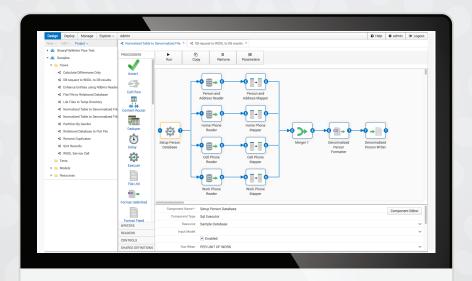

## **CORE FEATURES**

- Web based user interface
- ✓ Deploy on premise or in the cloud
- ✓ Drag and drop components
- Create custom components
- Remote agents to run integrations

## **40+ COMPONENTS**

**Serializers** 

→ ■ Database R/W

Execute

Web Service

Email

JMS

File Poller

Map

Merge

Transform

Union

Diff

XML/XSLT

**Content Router** 

Sort

Lookup

Filter

Multiplier

Dedupe

→ Rel/Hier Map